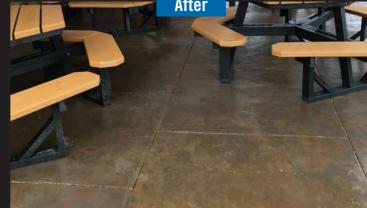

and any other location needing that old world, mottled,

Polyurea

natural finish and texture.

This customer was disgusted by the look of their stained concrete after only 12 months. Their solution was a custom Medici™ polyurea coating by Citadel.