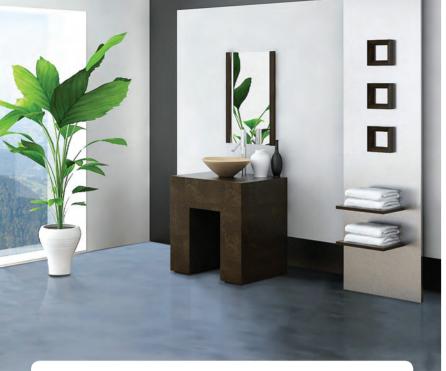

## Medici System

Create unique floors using our Dualie Roller™, and the results are as beautiful as they are strong. Custom texturing is possible via sponge rollers and foam brushes. With endless color combinations available, the installer is truly unlimited in their design and artistic finish.

With 100% UV-Stability, the Medici™ System is able to be installed outdoors or in direct sunlight without any yellowing, chalking, or fading

over time. Combine that with its high chemical resistance, low odour, ease of use, and extreme abrasion resistance and it is no wonder

why it is hottest coating system available today. No other coatings manufacturers have anything like this —the only way to get this look was to use acid stains, sprays, and dyes that are time consuming to install and don't hold up to heavy traffic. The Medici™ System will be the optimal choice for basement floors, patios, offices, pool surrounds,

and any other location needing that old world, mottled,

Polyurea

natural finish and texture.

This customer was disgusted by the look of their stained concrete after only 12 months. Their solution was a custom Medici™ polyurea coating by Citadel.