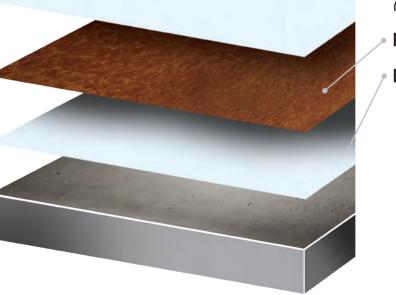

Poly 1 HD or Poly 2 Ultra with Medici Color Tints **Eco Prime Base Coat (Clear)** 

|                 | Polyurea          | Ероху    |
|-----------------|-------------------|----------|
| Durability      | 20X Stronger Than | 0        |
| Flexibility     | 98%               | 2%       |
| Product Type    | Polyurea          | Ероху    |
| Vehicle Traffic | 24 Hours          | 7 Days   |
| Installation    | One Day           | 2-3 Days |
| Warranty        | Limited Lifetime  | 0        |
| % of Solids     | 96%               | 33%      |