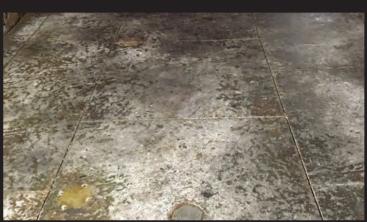

and any other location needing that old world, mottled,

Polyurea

natural finish and texture.

This customer was disgusted by the look of their stained concrete after only 12 months. Their solution was a custom Medici™ polyurea coating by Citadel.