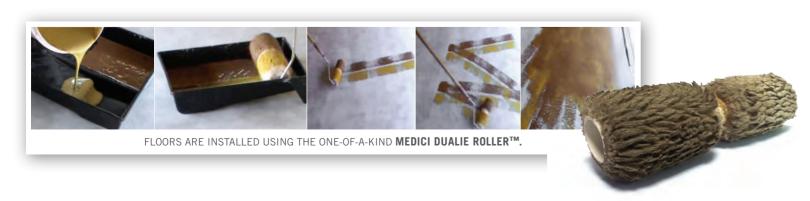

## Medici System

Create unique floors using our Dualie Roller™, and the results are as beautiful as they are strong. Custom texturing is possible via sponge rollers and foam brushes. With endless color combinations available, the installer is truly unlimited in their design and artistic finish.