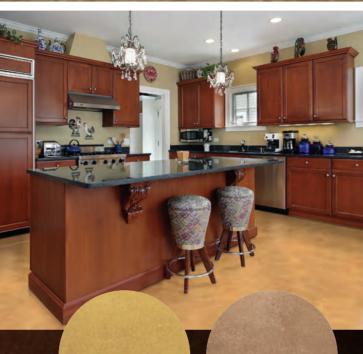

## Medici System

Create unique floors using our Dualie Roller™, and the results are as beautiful as they are strong. Custom texturing is possible via sponge rollers and foam brushes. With endless color combinations available, the installer is truly unlimited in their design and artistic finish.

With 100% UV-Stability, the Medici™ System is able to be installed outdoors or in direct sunlight without any yellowing, chalking, or fading

over time. Combine that with its high chemical resistance, low odour, ease of use, and extreme abrasion resistance and it is no wonder

why it is hottest coating system available today. No other coatings manufacturers have anything like this —the only way to get this look was to use acid stains, sprays, and dyes that are time consuming to install and don't hold up to heavy traffic. The Medici™ System will be the optimal choice for basement floors, patios, offices, pool surrounds,

and any other location needing that old world, mottled,

Polyurea

natural finish and texture.

This customer was disgusted by the look of their stained concrete after only 12 months. Their solution was a custom Medici™ polyurea coating by Citadel.