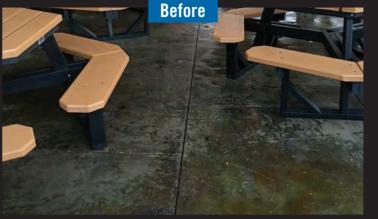

and any other location needing that old world, mottled,

Polyurea

natural finish and texture.

This customer was disgusted by the look of their stained concrete after only 12 months. Their solution was a custom Medici™ polyurea coating by Citadel.