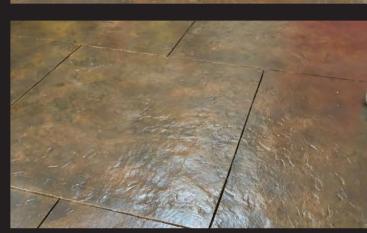

## Medici System

Create unique floors using our Dualie Roller™, and the results are as beautiful as they are strong. Custom texturing is possible via sponge rollers and foam brushes. With endless color combinations available, the installer is truly unlimited in their design and artistic finish.

With 100% UV-Stability, the Medici™ System is able to be installed outdoors or in direct sunlight without any yellowing, chalking, or fading

over time. Combine that with its high chemical resistance, low odour, ease of use, and extreme abrasion resistance and it is no wonder

why it is hottest coating system available today. No other coatings manufacturers have anything like this —the only way to get this look was to use acid stains, sprays, and dyes that are time consuming to install and don't hold up to heavy traffic. The Medici™ System will be the optimal choice for basement floors, patios, offices, pool surrounds,

and any other location needing that old world, mottled,

Polyurea

natural finish and texture.

This customer was disgusted by the look of their stained concrete after only 12 months. Their solution was a custom Medici™ polyurea coating by Citadel.