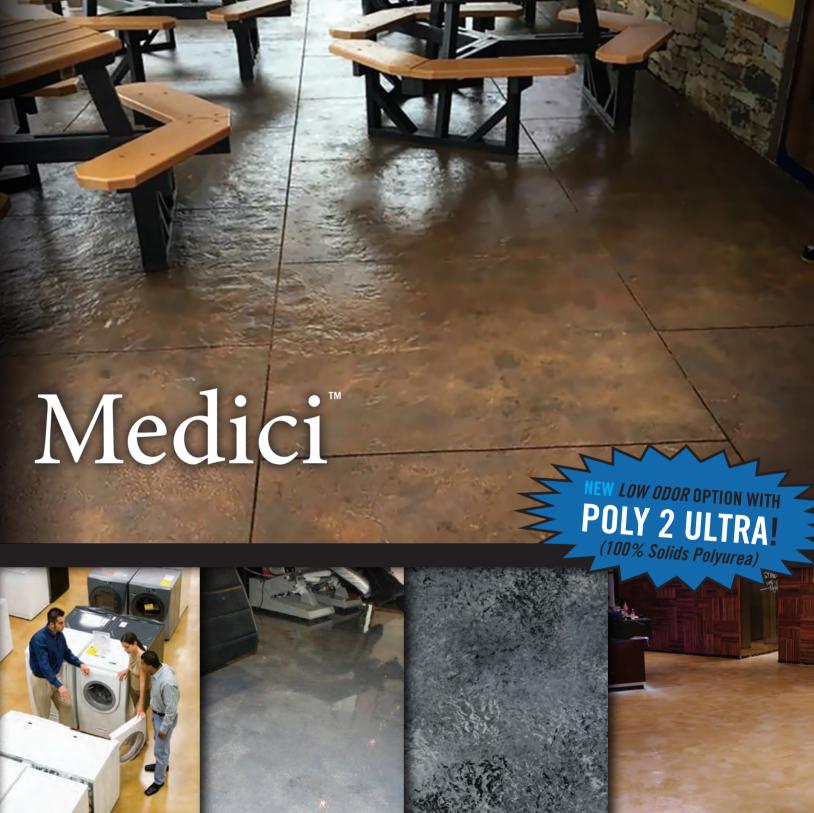

## Medici System

Create unique floors using our Dualie Roller™, and the results are as beautiful as they are strong. Custom texturing is possible via sponge rollers and foam brushes. With endless color combinations available, the installer is truly unlimited in their design and artistic finish.

With 100% UV-Stability, the Medici™ System is able to be installed outdoors or in direct sunlight without any yellowing, chalking, or fading

over time. Combine that with its high chemical resistance, low odour, ease of use, and extreme abrasion resistance and it is no wonder

why it is hottest coating system available today. No other coatings manufacturers have anything like this —the only way to get this look was to use acid stains, sprays, and dyes that are time consuming to install and don't hold up to heavy traffic. The Medici™ System will be the optimal choice for basement floors, patios, offices, pool surrounds,

and any other location needing that old world, mottled,

Polyurea

natural finish and texture.

This customer was disgusted by the look of their stained concrete after only 12 months. Their solution was a custom Medici™ polyurea coating by Citadel.