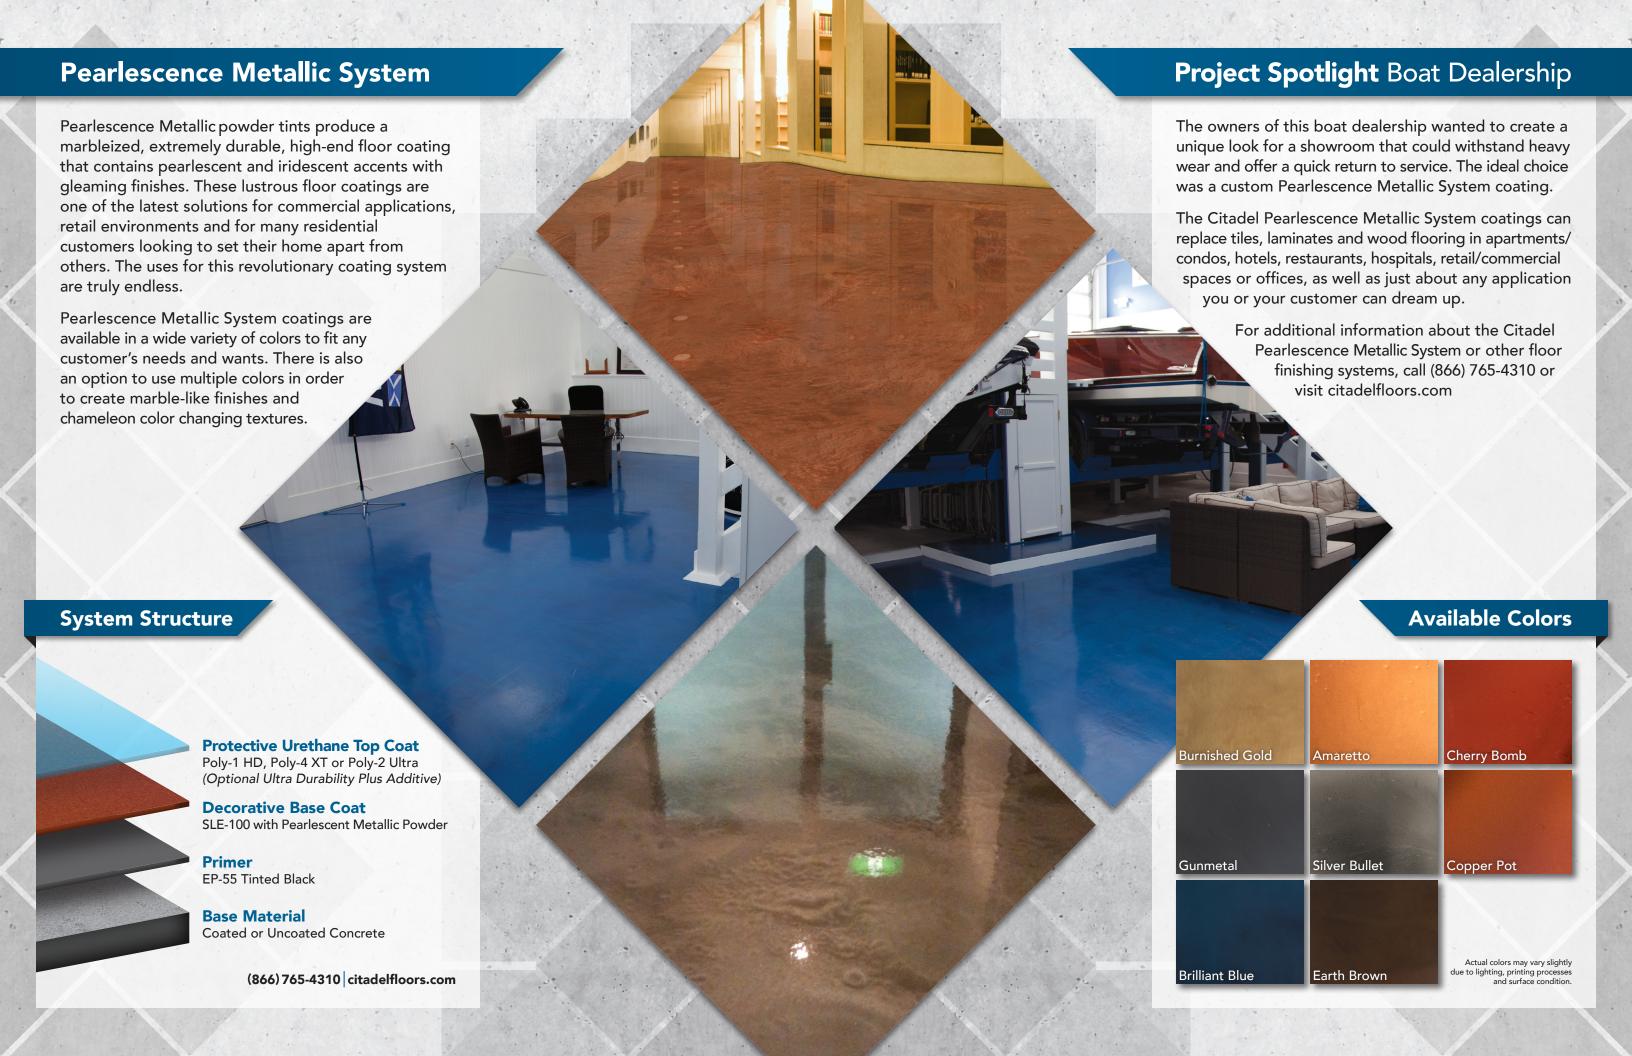

| Material | Description                         | Size         | Case Pack |
|----------|-------------------------------------|--------------|-----------|
| 372033   | Burnished Gold                      | 4 oz         | 3         |
| 372034   | Amaretto                            | 4 oz         | 3         |
| 372035   | Cherry Bomb                         | 4 oz         | 3         |
| 372036   | Gunmetal                            | 4 oz         | 3         |
| 372037   | Silver Bullet                       | 4 oz         | 3         |
| 372038   | Copper Pot                          | 4 oz         | 3         |
| 372039   | Brilliant Blue                      | 4 oz         | 3         |
| 372040   | Earth Brown                         | 4 oz         | 3         |
| 373091   | Burnished Gold                      | 12 oz        | 2         |
| 373092   | Amaretto                            | 12 oz        | 2         |
| 373093   | Cherry Bomb                         | 12 oz        | 2         |
| 373094   | Gunmetal                            | 12 oz        | 2         |
| 373095   | Silver Bullet                       | 12 oz        | 2         |
| 373096   | Copper Pot                          | 12 oz        | 2         |
| 373097   | Brilliant Blue                      | 12 oz        | 2         |
| 373098   | Earth Brown                         | 12 oz        | 2         |
| 070070   | Editil Brown                        | 12 02        |           |
| 354982   | EP-55 (Black)                       | 1 Gallon Kit |           |
| 10232BB  | SLE-100 (Clear)                     | 3 Gallon Kit |           |
| 10607    | Polyurea-1 HD                       | 2 Gallon Kit |           |
| 10550    | Polyurea-2 Ultra                    | 2 Gallon Kit |           |
| 10609A   | Polyurea-3 Water-Base (Clear Matte) | 3 Gallon Kit |           |
| 360143   | Poly-4XT (Clear)                    | 1 Gallon Kit |           |