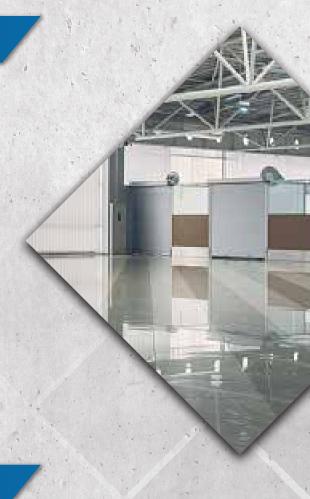

## Concrete **Densifier**

Concrete Densifier is formulated to penetrate and chemically bond with concrete, providing increased hardness, improved stain resistance, excellent durability and abrasion resistance.

With mechanical polishing, it provides a beautiful decorative finish with enhanced color, gloss, and clarity.