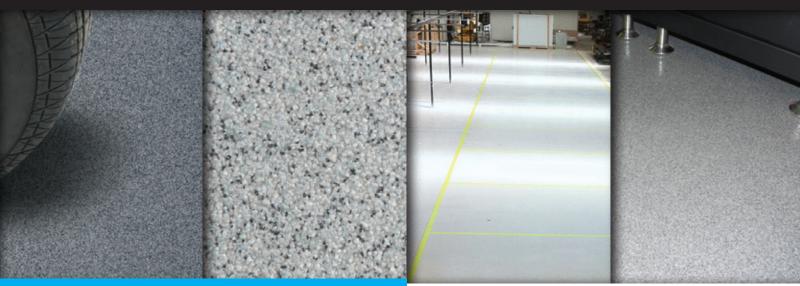

## **Quartz Colors**

Citadel Floor Finishing Systems offers standard colors of quartz. Custom color blends are also available, contact us for more information.

**STANDARD COLORS** ▶

**Black Ice** 

**Black Granite** 

Sandalwood Caramel

**CUSTOM COLOR EXAMPLES** 

**Blue Stone** 

**Blue Granite** 

**Southern Moss** 

Malibu

Sienna

Contact us for more information, (866) 765-4310