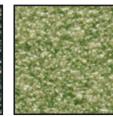

## **Quartz Colors**

Citadel Floor Finishing Systems offers standard colors of quartz. Custom color blends are also available, contact us for more information.

**STANDARD COLORS** ▶

**Black Ice** 

**Black Granite** 

Sandalwood Caramel

**CUSTOM COLOR EXAMPLES** 

**Blue Stone** 

**Blue Granite** 

**Southern Moss** 

Malibu

Sienna

Contact us for more information, (866) 765-4310