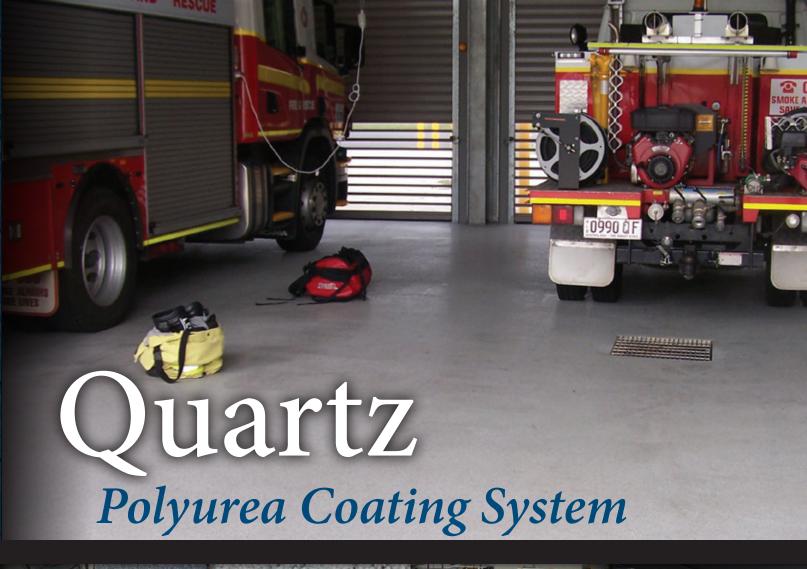

## **Quartz Characteristics:**

- ► The FASTEST, EASIEST and TOUGHEST quartz system on the market. (Return to service in 24 hrs.)
- has the appearance of solid or multiple colors.
- Anti Slip, Conforms to OSHA requirements!
- Custom colors available.