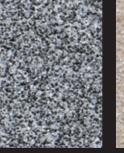

## **Quartz Colors**

Citadel Floor Finishing Systems offers standard colors of quartz. Custom color blends are also available, contact us for more information.

**STANDARD COLORS** ▶

**Black Ice** 

**Black Granite** 