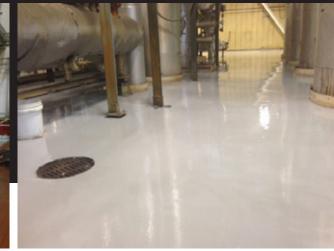

**Project Spotlight: Power Plant** 

This power plant needed 50,000 square feet of solid color coating. After the project was completed the installer gave us the feedback, "THIS IS THE BEST EPOXY I HAVE EVER USED!"