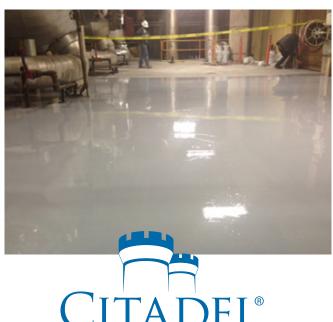

**Project Spotlight: Power Plant** 

This power plant needed 50,000 square feet of solid color coating. After the project was completed the installer gave us the feedback, "THIS IS THE BEST EPOXY I HAVE EVER USED!"