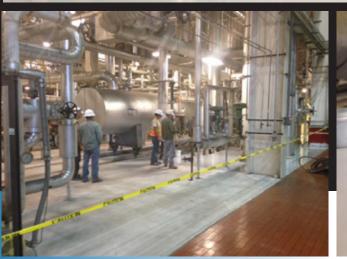

**Project Spotlight: Power Plant** 

This power plant needed 50,000 square feet of solid color coating. After the project was completed the installer gave us the feedback, "THIS IS THE BEST EPOXY I HAVE EVER USED!"