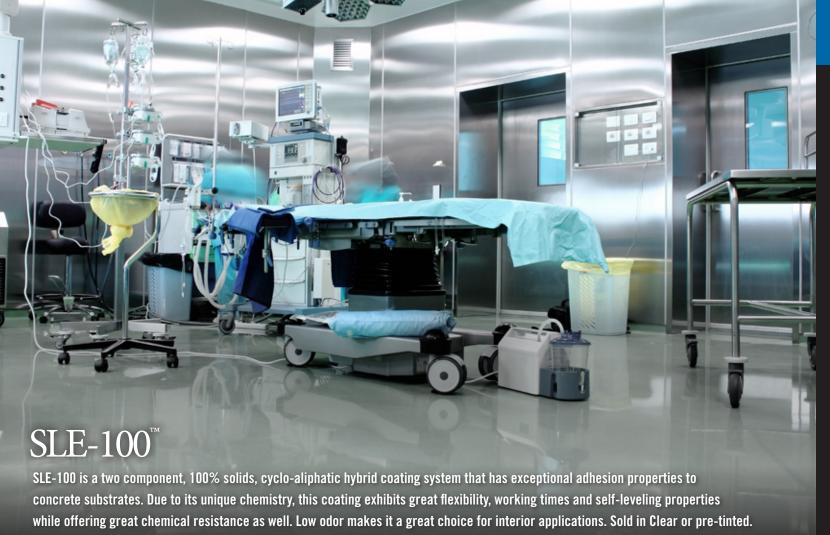

SLE-100

www.citadelfloors.com

(866) 765-4310

## **SLE-100 Features:**

- ► 100% SOLIDS FORMULATION
- ► VOC FREE.
- ► 60 minute pot life.
- ▶ Both a primer and basecoat in 1 easy coat.
- Virtually no odors and can be applied indoors with minimal disturbance to surrounding activities.
- Great self-leveling properties with a built in shine.