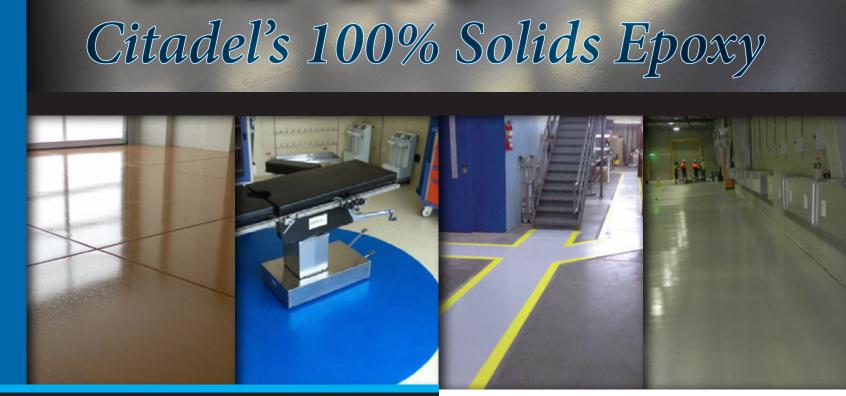

**Project Spotlight: Power Plant** 

This power plant needed 50,000 square feet of solid color coating. After the project was completed the installer gave us the feedback, "THIS IS THE BEST EPOXY I HAVE EVER USED!"