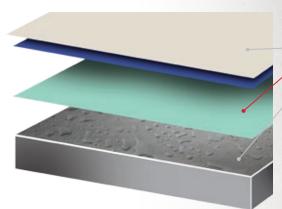

Prefered Floor Finishing System

Ultra-HydroStop H<sup>2</sup>O Primer (Gloss, Clear)

High Moisture, High PH or Green Concrete