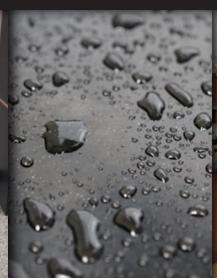

# **Ultra-Hydro Stop H<sup>2</sup>O Primer**<sup>™</sup>

Ultra-Hydro Stop H20 Primer is a three component, water-based, 50% solids, moisture vapor transmission (MVT) blocking and pH resistant epoxy primer used to remedy concrete floors with high moisture levels before the application of finish coatings. Capable of holding back up to 12 lbs. of MVT (two coats), this primer has excellent adhesion to moisture laden concrete slabs. Ultra-Hydro Stop H20 Primer can be applied to concrete as early as 48 hours after placement, reducing job-site downtime and delays in production.