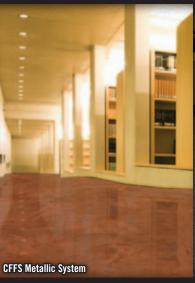

Prefered Floor Finishing System

Ultra-HydroStop H<sup>2</sup>O Primer (Gloss, Clear)

High Moisture, High PH or Green Concrete