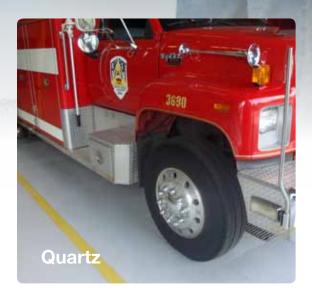

## Quartz Systems

A very strong durable coating with extreme abrasion resistance that maintains a rough texture that conforms to all OSHA slip requirements. Great application in all commercial kitchens, entry ways, industrial bathrooms, and heavy traffic areas. This is our main seller to customers for any commercial and industrial system. Unlimited color options for the quartz keeps the design options open for any decorative work. Usable on vertical surfaces, and with the installation of SPEED COVE, this system is a seamless, easy to clean durable surface that will work for many years.