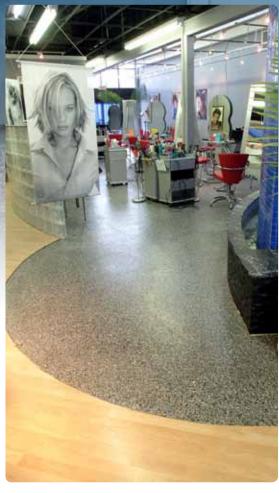

## BROADCAST Systems

Multiple Colored Quartz, Aggregates, or Vinyl Chips

Citadel's® Broadcast Systems are a special blend of multiple colored quartz aggregates, flint or vinyl chips that provide an attractive floor finish with long-term durability. This system is the ideal choice for applications where slip resistance and a quality appearance are required.

## BROADCAST SYSTEMS