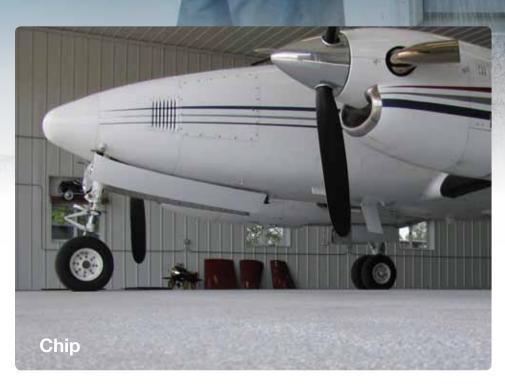

## Chip Systems

Our chip systems provide decorative yet highly durable surfaces with the appearance of granite, marble or terrazzo. Our 2 layer, easy to install chip systems are our most popular seller with installers. Great for any garage, basement, bathrooms, and light commercial environments. Use  $RG-80x^{TM}$  as a top coat for ease of use.