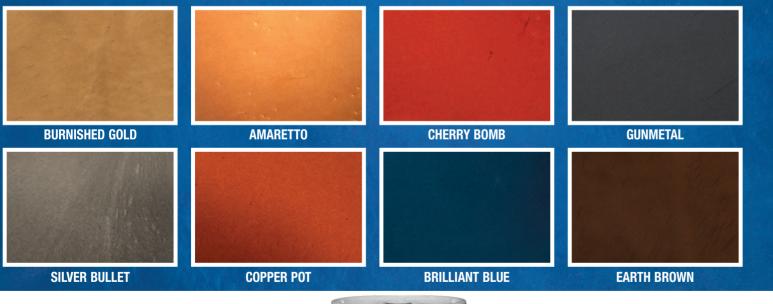

## **Project Spotlight: Boat Dealership**

Pearlescent Metallic<sup>™</sup> powder tints produce marbleized floor coatings that contain pearlescent and iridescent accents with gleaming finishes. These lustrous floor coatings are the newest solution for commercial applications, retail environments and for many residential customers looking to set their home apart from others.

PolyCuramine<sup>™</sup> is Self-Leveling and Buildable, and can be used to help "float out" and level damaged floors that show the effects of spalling, deterioration, shaling, etc. With rapid cure times of 6-12 hours, this coating can essentially "re-build" a floor quickly with all the benefits of Polyurea including flexibility, excellent adhesion and abrasion resistance. The PolyCuramine does not require sanding prior to re-coating which can help keep installations on schedule without added labor. This boat dealership wanted create a custom look for their showroom with a quick return to service. The solution was a custom Metallic PolyCuramine<sup>™</sup> floor.