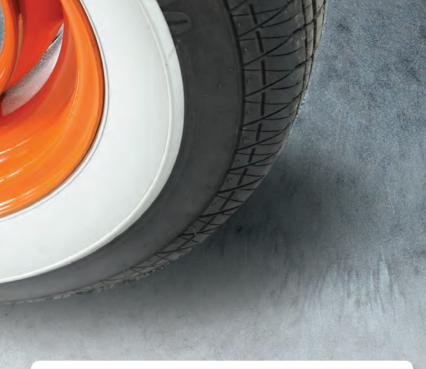

# Metallic

### Metallic System Characteristics:

- The FASTEST, EASIEST and TOUGHEST metallic system on the market. (*Return to service in 24 hrs.*)
- Has the appearance of "marble-like" and "chameleon" color changing textures.
- Easy to maintain, No waxing or upkeep needed!
- Finishes multiple surfaces (Concrete, Wood, Tile)