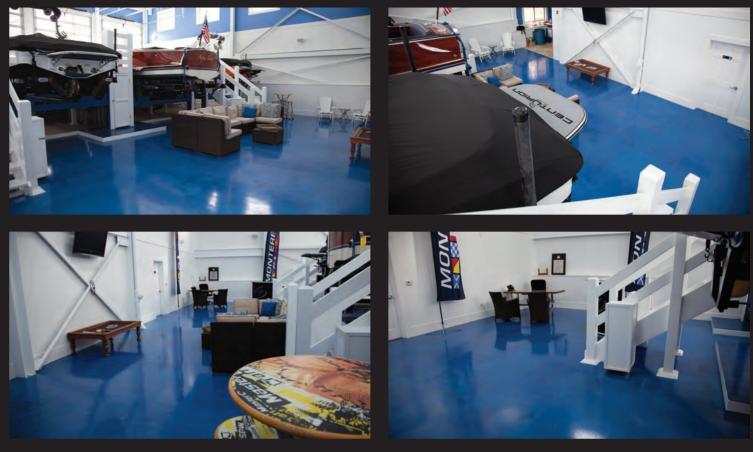

## **Project Spotlight: Boat Dealership**

Pearlescent Metallic<sup>™</sup> powder tints produce marbleized floor coatings that contain pearlescent and iridescent accents with gleaming finishes. These lustrous floor coatings are the newest solution for commercial applications, retail environments and for many residential customers looking to set their home apart from others.

PolyCuramine<sup>™</sup> is Self-Leveling and Buildable, and can be used to help "float out" and level damaged floors that show the effects of spalling, deterioration, shaling, etc. With rapid cure times of 6-12 hours, this coating can essentially "re-build" a floor quickly with all the benefits of Polyurea including flexibility, excellent adhesion and abrasion resistance. The PolyCuramine does not require sanding prior to re-coating which can help keep installations on schedule without added labor. This boat dealership wanted create a custom look for their showroom with a quick return to service. The solution was a custom Metallic PolyCuramine<sup>™</sup> floor.