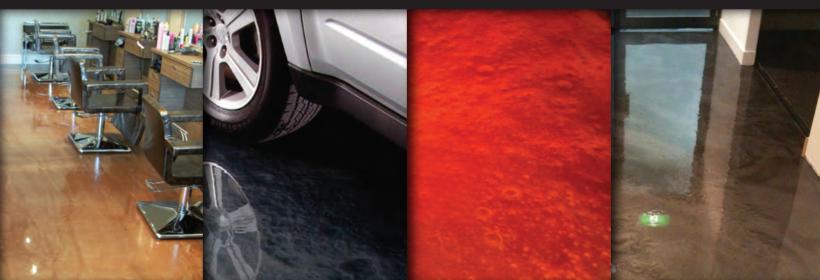

### Metallic System Characteristics:

- The FASTEST, EASIEST and TOUGHEST metallic system on the market. (*Return to service in 24 hrs.*)
- Has the appearance of "marble-like" and "chameleon" color changing textures.
- Easy to maintain, No waxing or upkeep needed!
- Finishes multiple surfaces (Concrete, Wood, Tile)

## **Project Spotlight: Boat Dealership**

Pearlescent Metallic<sup>™</sup> powder tints produce marbleized floor coatings that contain pearlescent and iridescent accents with gleaming finishes. These lustrous floor coatings are the newest solution for commercial applications, retail environments and for many residential customers looking to set their home apart from others.

PolyCuramine<sup>™</sup> is Self-Leveling and Buildable, and can be used to help "float out" and level damaged floors that show the effects of spalling, deterioration, shaling, etc. With rapid cure times of 6-12 hours, this coating can essentially "re-build" a floor quickly with all the benefits of Polyurea including flexibility, excellent adhesion and abrasion resistance. The PolyCuramine does not require sanding prior to re-coating which can help keep installations on schedule without added labor. This boat dealership wanted create a custom look for their showroom with a quick return to service. The solution was a custom Metallic PolyCuramine<sup>™</sup> floor.