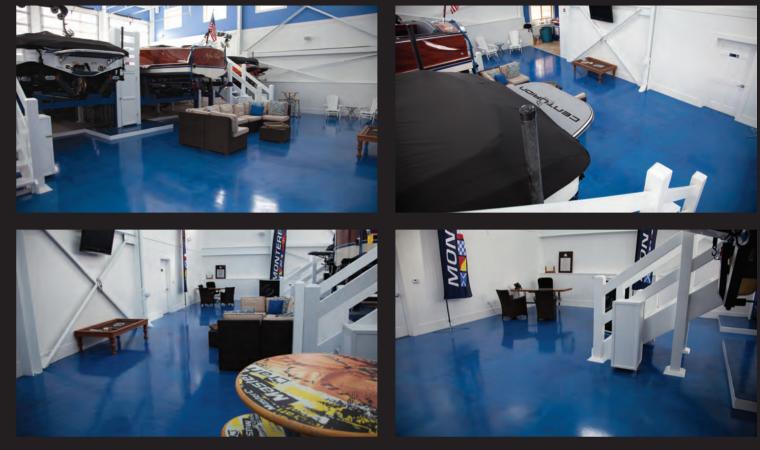

## **Project Spotlight: Boat Dealership**

Pearlescent Metallic<sup>™</sup> powder tints produce marbleized floor coatings that contain pearlescent and iridescent accents with gleaming finishes. These lustrous floor coatings are the newest solution for commercial applications, retail environments and for many residential customers looking to set their home apart from others.

PolyCuramine<sup>™</sup> is Self-Leveling and Buildable, and can be used to help "float out" and level damaged floors that show the effects of spalling, deterioration, shaling, etc. With rapid cure times of 6-12 hours, this coating can essentially "re-build" a floor quickly with all the benefits of Polyurea including flexibility, excellent adhesion and abrasion resistance. The PolyCuramine does not require sanding prior to re-coating which can help keep installations on schedule without added labor. This boat dealership wanted create a custom look for their showroom with a quick return to service. The solution was a custom Metallic PolyCuramine<sup>™</sup> floor.