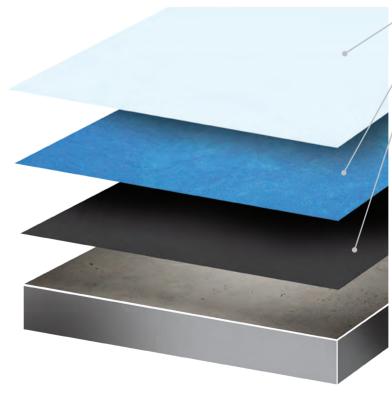

## PolyCuramine<sup>™</sup>

Clear Base and Topcoat

PolyCuramine<sup>™</sup> is an odor free, interior clear base, which serves as the foundation of a multitude of the Citadel finishing systems. It provides incredible abrasion resistance and extreme chemical resistance. This product combines key attributes from multiple chemistries into one indestructible, self-leveling, flexible, fast curing, high gloss coating system.

PolyCuramine<sup>™</sup> is Self-Leveling and Buildable, and can be used to help "float out" and level damaged floors that show the effects of spalling, deterioration, shaling, etc. With rapid cure times of 6-12 hours, this coating can essentially "re-build" a floor quickly with all the benefits of Polyurea including flexibility, excellent adhesion and abrasion resistance. The PolyCuramine does not require sanding prior to re-coating which can help keep installations on schedule without added labor. This boat dealership wanted create a custom look for their showroom with a quick return to service. The solution was a custom Metallic PolyCuramine<sup>™</sup> floor.

PolyCuramine<sup>™</sup> with Metallic Tint

**Fast Cure Primer** 

| COMPARE CITADEL POLYCURAMINE TO EPOXY |                   |          |
|---------------------------------------|-------------------|----------|
|                                       | PolyCuramine      | Ероху    |
| Durability                            | 20X Stronger Than | 0        |
| Flexibility                           | 98%               | 2%       |
| Product Type                          | PolyCuramine      | Ероху    |
| Vehicle Traffic                       | 24 Hours          | 7 Days   |
| Installation                          | One Day           | 2-3 Days |
| Warranty                              | Limited Lifetime  | 0        |
| % of Solids                           | 96%               | 33%      |