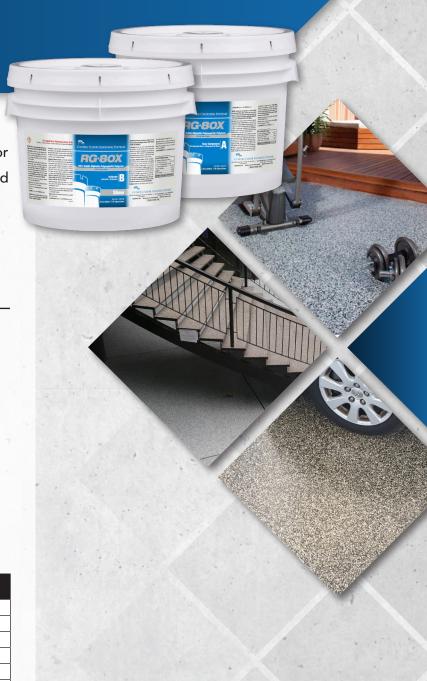

## **RG-80x**

## **Polyaspartic Top Coat**

**RG-80x** is a two-component, high gloss, UV stable polyaspartic polyurea floor coating for use in industrial and commercial facilities and is designed to be used as a clear finish over broadcast floors. Suitable for both interior and exterior applications. RG-80x can be tinted to finish color.

- Fast return-to-service time, can accept foot traffic in as little as 4 hours and can accept vehicle traffic in 24 hours
- UV stable, excellent chemical and abrasion resistance
- Adjustable Cure Rate Technology available in three different activators: Fast (30-50°F), Slow (50-80°F) and Super Slow (80-90°F)