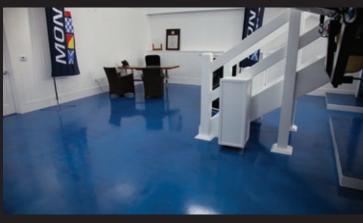

## **Project Spotlight: Boat Dealership**

This boat dealership wanted create a custom look for their showroom with a quick return to service. The solution was a custom Metallic PolyCuramine™ floor.

Optional Clear Top Coat (optional Ultra Durability Plus Additive)