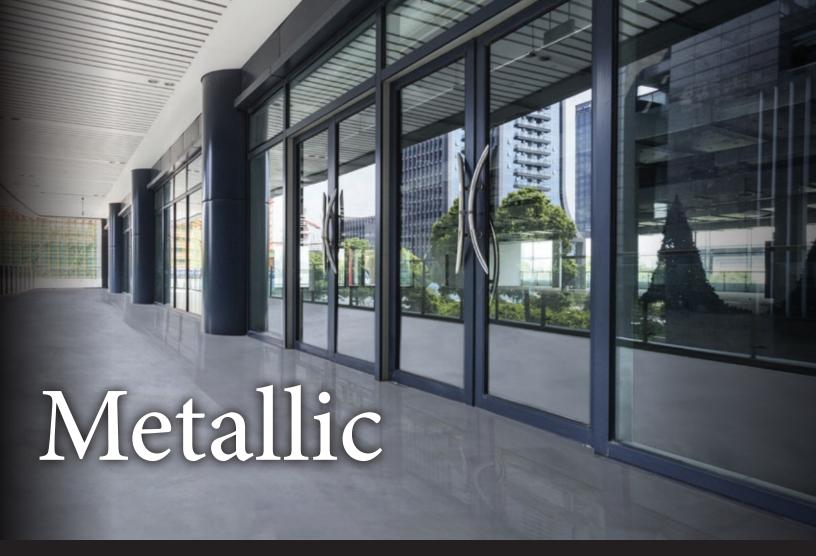

## **Metallic System Characteristics:**

- ► The FASTEST, EASIEST and TOUGHEST metallic system on the market. (Return to service in 24 hrs.)
- ► Has the appearance of "marble-like" and "chameleon" color changing textures.
- Easy to maintain, No waxing or upkeep needed!
- Finishes multiple surfaces (Concrete, Wood, Tile)