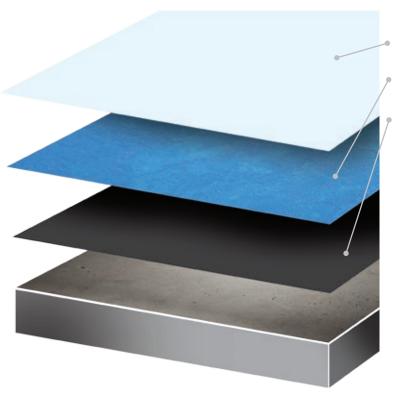

 $\textbf{PolyCuramine}^{\texttt{m}} \ \textbf{with Metallic Tint}$ 

**Fast Cure Primer** 

|                 | PolyCuramine      | Ероху    |
|-----------------|-------------------|----------|
| Durability      | 20X Stronger Than | 0        |
| Flexibility     | 98%               | 2%       |
| Product Type    | PolyCuramine      | Ероху    |
| Vehicle Traffic | 24 Hours          | 7 Days   |
| Installation    | One Day           | 2-3 Days |
| Warranty        | Limited Lifetime  | 0        |
| % of Solids     | 96%               | 33%      |