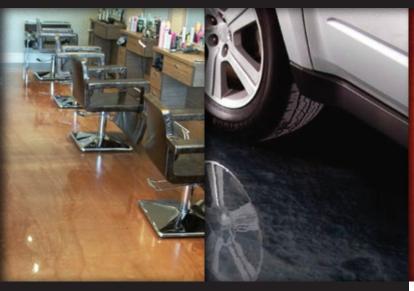

## **Project Spotlight: Boat Dealership**

This boat dealership wanted create a custom look for their showroom with a quick return to service. The solution was a custom Metallic PolyCuramine™ floor.

Optional Clear Top Coat (optional Ultra Durability Plus Additive)