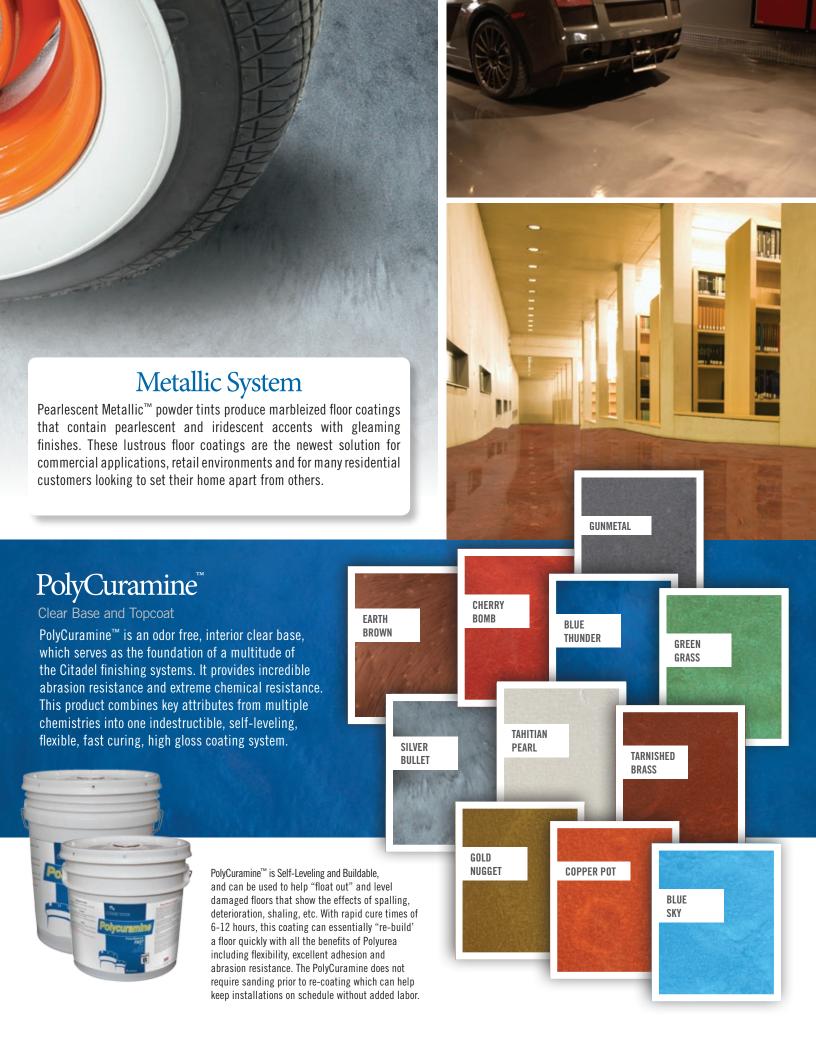

## **Metallic System Characteristics:**

- ► The FASTEST, EASIEST and TOUGHEST metallic system on the market. (Return to service in 24 hrs.)
- ► Has the appearance of "marble-like" and "chameleon" color changing textures.
- Easy to maintain, No waxing or upkeep needed!
- Finishes multiple surfaces (Concrete, Wood, Tile)