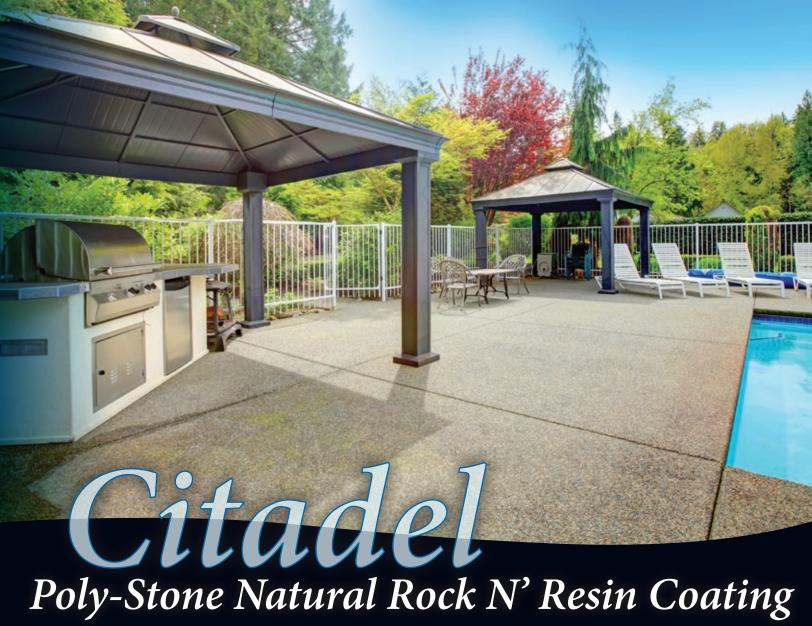

CFFS POLY-STONE™ Natural Rock N' Resin Floor Coating is an extremely durable stone and hybrid epoxy resin matrix that is a both durable and attractive for use on exterior and interior projects.

## **System Characteristics:**

- Strong enough for vehicle traffic.
- High impact and chemical resistance.
- Easy to maintain.
- Wide variety of color choices.

CFFS POLY-STONE™ Natural Rock N' Resin Floor Coating has an average hardness tests exceeding 6,000 PSI, Poly-Stone is suitable for vehicle traffic, retail outlets and pool deck surrounds. Poly-Stone flooring is available in with an optional anti-skid topcoat application, making it approved by OSHA and the ADA as a slip-resistant surface. It is therefore compliant for public access and will decrease the chances of slip/fall injuries and hazards. Available in a wide array of color choices and blends, Poly-Stone can be customized to match the needs of any individual or company. Optional Aliphatic Polyurea topcoats can be applied to give the flooring system superior UVresistance as well as abrasion, impact and chemical resistance in high traffic situations. Because there are voids in the matrix - dirt, water and contaminants do not sit on the surface and are not visible. This debris is easily cleaned through pressure washing or vacuuming, making Poly-Stone Natural Rock N' Resin coatings very easy to maintain.