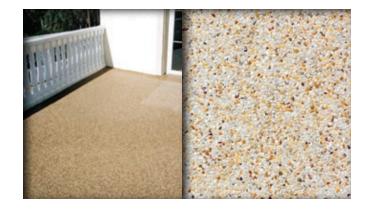

CFFS POLY-STONE™ Natural Rock N' Resin Floor Coating is an extremely durable stone and hybrid epoxy resin matrix that is a both durable and attractive for use on exterior and interior projects.

## **System Characteristics:**

- Strong enough for vehicle traffic.
- High impact and chemical resistance.
- Easy to maintain.
- Wide variety of color choices.

CFFS POLY-STONE™ Natural Rock N' Resin Floor Coating has an average hardness tests exceeding 6,000 PSI, Poly-Stone is suitable for vehicle traffic, retail outlets and pool deck surrounds. Poly-Stone flooring is available in with an optional anti-skid topcoat application, making it approved by OSHA and the ADA as a slip-resistant surface. It is therefore compliant for public access and will decrease the chances of slip/fall injuries and hazards. Available in a wide array of color choices and blends, Poly-Stone can be customized to match the needs of any individual or company. Optional Aliphatic Polyurea topcoats can be applied to give the flooring system superior UVresistance as well as abrasion, impact and chemical resistance in high traffic situations. Because there are voids in the matrix - dirt, water and contaminants do not sit on the surface and are not visible. This debris is easily cleaned through pressure washing or vacuuming, making Poly-Stone Natural Rock N' Resin coatings very easy to maintain.