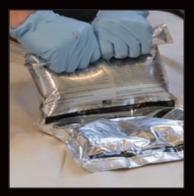

## Easy as 1-2-3!

**BURST** the Write-On Paint pouch

**SHAKE** to mix the liquids

Using a 1/4" nap roller **PAINT** your walls with the contents of the pouch

Scan this QR Barcode with your phone and learn more about **Citadel** 