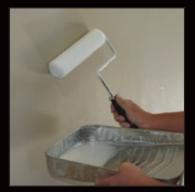

## Easy as 1-2-3!

**BURST** the Write-On Paint pouch

**SHAKE** to mix the liquids

Using a 1/4" nap roller **PAINT** your walls with the contents of the pouch

Scan this QR Barcode with your phone and learn more about **Citadel** 