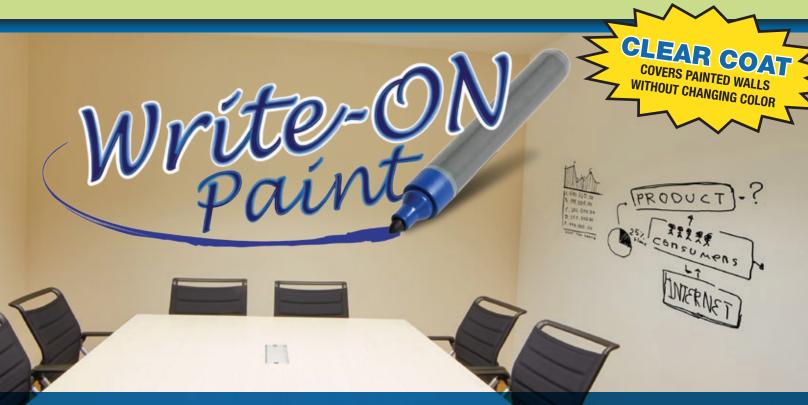

## Transform Any Painted Wall Into A Dry-Erace Surface!

Ideal For:

OFFICES

CLASSROOMS

HOMES PLAYROOMS

PRESCHOOLS

## CITADEL'S WRITE-ON-PAINT

Citadel's Write-On Paint allows you to turn any room in your **HOME**, **OFFICE** or **CLASSROOM** into a creative center. Write-On paint covers existing paint with a clear shell, transforming your ordinary walls into a dry-erase surface. After your simple installation you will be able to use any standard dry-erase marker on your walls.