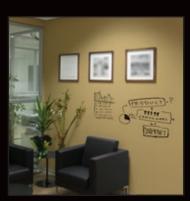

## Transform Any Painted Wall Into A Dry-Erace Surface!

Ideal For:

OFFICES

CLASSROOMS

HOMES PLAYROOMS

PRESCHOOLS

## CITADEL'S WRITE-ON-PAINT

Citadel's Write-On Paint allows you to turn any room in your **HOME**, **OFFICE** or **CLASSROOM** into a creative center. Write-On paint covers existing paint with a clear shell, transforming your ordinary walls into a dry-erase surface. After your simple installation you will be able to use any standard dry-erase marker on your walls.