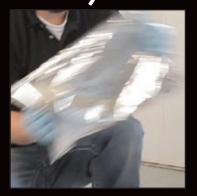

## Easy as 1-2-3!

**BURST** the Write-On Paint pouch

**SHAKE** to mix the liquids

Using a 1/4" nap roller **PAINT** your walls with the contents of the pouch

Scan this QR Barcode with your phone and learn more about **Citadel** 