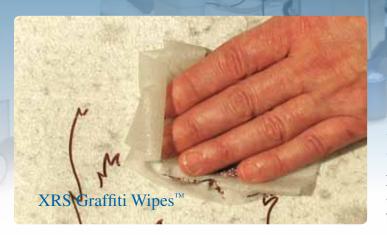

### XRS Graffiti Wipes<sup>TM</sup>

XRSAnti GraffitiWipes<sup>™</sup> use our new migratory technology that penetrates and chemically fractures the molecular bonds in paints, lacquers, enamels and stains, breaking them

down and removing them completely. The innovative technology was designed for maximum safety while still delivering excellent performance.