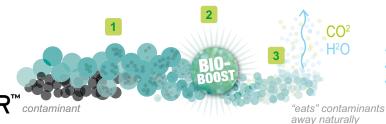

#### Eco Cleaner™

Citadel's Eco Cleaner<sup>™</sup> is the most advanced commercial cleaning product on the market today. Using safe, naturally occurring microorganisms rather than harsh chemicals, Eco Cleaner<sup>™</sup> breaks down grease, fats, oils, dirt, grime and many other contaminants into harmless bioproducts (H2O and CO2). It also removes trapped oils that cause stains, produce nasty odors and make surfaces slippery. Best of all, it's biodegradable and near pH-neutral!

This revolutionary cleaner is suitable for a wide range of commercial environments where fats, oils, grease, dirt, grime and other contaminants are found. While oil spill cleanup is normally a slow process, Eco Clean™ uses its own advanced BIO-BOOST Technology to super-charge the oil "digestion" process which creates a faster, stronger and more aggressive clean!