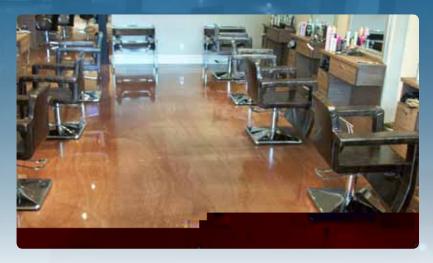

#### Medici®

With the Medici® Polyurea Colour Coating System you can create a wide variety of decorative finishes that will outlast any other acrylic or acid stain system currently available. Unique floors are quickly installed using Dualie Roller<sup>TM</sup>, and the results are as beautiful as they are strong. Custom texturing is possible via sponge rollers and foam brushes, while the virtually unlimited pot-life of the material allows plenty of time to create the desired look. With endless color combinations available, the installer is truly unlimited in their design and artistic finish. The high solids content and excellent abrasion resistance of the Polyurea-1 HD™ make it the optimal choice for all applications.

### The Medici® Colours

Brown Slate

Gold Sandstone

Stone Obsidian

Medici Dualie Roller™

Terra Cotta