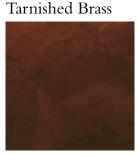

#### Medici®

With the Medici® Polyurea Colour Coating System you can create a wide variety of decorative finishes that will outlast any other acrylic or acid stain system currently available. Unique floors are quickly installed using Dualie Roller<sup>TM</sup>, and the results are as beautiful as they are strong. Custom texturing is possible via sponge rollers and foam brushes, while the virtually unlimited pot-life of the material allows plenty of time to create the desired look. With endless color combinations available, the installer is truly unlimited in their design and artistic finish. The high solids content and excellent abrasion resistance of the Polyurea-1 HD™ make it the optimal choice for all applications.

### The Medici® Colours

Brown Slate

Gold Sandstone

Stone Obsidian

Medici Dualie Roller™

Terra Cotta