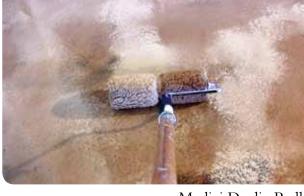

#### Medici®

With the Medici® Polyurea Colour Coating System you can create a wide variety of decorative finishes that will outlast any other acrylic or acid stain system currently available. Unique floors are quickly installed using Dualie Roller<sup>TM</sup>, and the results are as beautiful as they are strong. Custom texturing is possible via sponge rollers and foam brushes, while the virtually unlimited pot-life of the material allows plenty of time to create the desired look. With endless color combinations available, the installer is truly unlimited in their design and artistic finish. The high solids content and excellent abrasion resistance of the Polyurea-1 HD™ make it the optimal choice for all applications.

### The Medici® Colours

Brown Slate

Gold Sandstone

Stone Obsidian

Medici Dualie Roller™

Terra Cotta