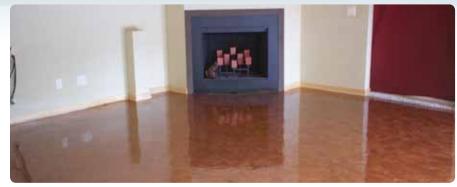

#### Medici®

With the Medici® Polyurea Colour Coating System you can create a wide variety of decorative finishes that will outlast any other acrylic or acid stain system currently available. Unique floors are quickly installed using Dualie Roller<sup>TM</sup>, and the results are as beautiful as they are strong. Custom texturing is possible via sponge rollers and foam brushes, while the virtually unlimited pot-life of the material allows plenty of time to create the desired look. With endless color combinations available, the installer is truly unlimited in their design and artistic finish. The high solids content and excellent abrasion resistance of the Polyurea-1 HD™ make it the optimal choice for all applications.

### The Medici® Colours

Brown Slate

Gold Sandstone

Stone Obsidian

Medici Dualie Roller™

Terra Cotta