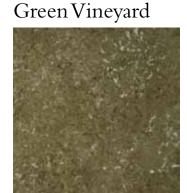

® Polyurea Colour Coating System you can create a wide variety of decorative finishes that will outlast any other acrylic or acid stain system currently available. Unique floors are quickly installed using Dualie Roller<sup>TM</sup>, and the results are as beautiful as they are strong. Custom texturing is possible via sponge rollers and foam brushes, while the virtually unlimited pot-life of the material allows plenty of time to create the desired look. With endless color combinations available, the installer is truly unlimited in their design and artistic finish. The high solids content and excellent abrasion resistance of the Polyurea-1 HD™ make it the optimal choice for all applications.

### The Medici® Colours

Brown Slate



Gold Sandstone



Stone Obsidian



Medici Dualie Roller™







Terra Cotta







## DECORATIVE SYSTEMS

### Pearlescent Metallic<sup>TM</sup>

Pearlescent Metallic<sup>™</sup> powder tints produce marbleized floor coatings that contain pearlescent and iridescent accents with gleaming finishes. These lustrous floor coatings are the newest solution for commercial applications, retail environments and for many residential customers looking to set their home apart from others.







## The Pearlescent Metallic<sup>TM</sup> Tints



Green Grass