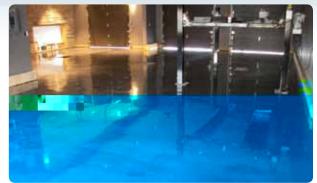

### Pearlescent Metallic<sup>TM</sup>

Pearlescent Metallic<sup>™</sup> powder tints produce marbleized floor coatings that contain pearlescent and iridescent accents with gleaming finishes. These lustrous floor coatings are the newest solution for commercial applications, retail environments and for many residential customers looking to set their home apart from others.

## The Pearlescent Metallic<sup>TM</sup> Tints

Green Grass