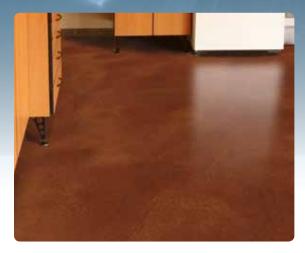

#### Medici®

With the Medici® Polyurea Colour Coating System you can create a wide variety of decorative finishes that will outlast any other acrylic or acid stain system currently available. Unique floors are quickly installed using Dualie Roller<sup>TM</sup>, and the results are as beautiful as they are strong. Custom texturing is possible via sponge rollers and foam brushes, while the virtually unlimited pot-life of the material allows plenty of time to create the desired look. With endless color combinations available, the installer is truly unlimited in their design and artistic finish. The high solids content and excellent abrasion resistance of the Polyurea-1 HD™ make it the optimal choice for all applications.

### The Medici® Colours

Brown Slate

Gold Sandstone

Stone Obsidian

Medici Dualie Roller™

Terra Cotta